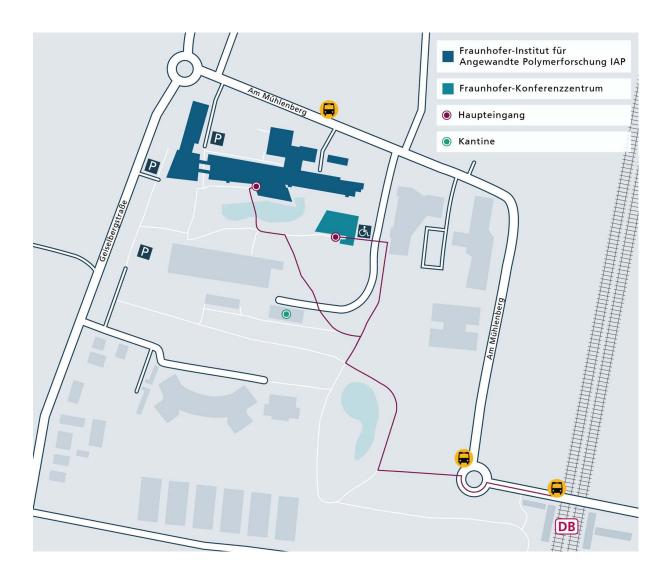

## Venue:

Fraunhofer-Institut für
Angewandte Polymerforschung IAP
Fraunhofer-Konferenzzentrum
Am Mühlenberg 12
14476 Potsdam
https://www.iap.fraunhofer.de/de/Das Fraunhofer IAP/konferenzzentrum.html

Public transport in Berlin/Potsdam area: <a href="https://www.vbb.de/en/">https://www.vbb.de/en/</a>

short walk from either the train station or the bus-station to the "Fraunhofer conference center", where the workshop will take place

Tickets: <a href="https://www.vbb.de/en/tickets/">https://www.vbb.de/en/tickets/</a>